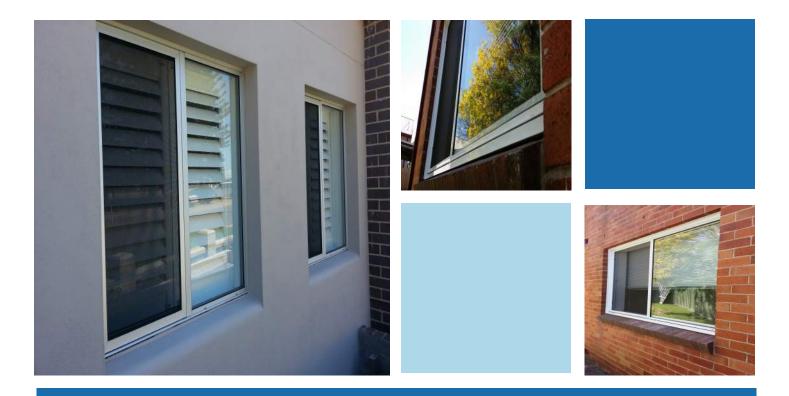

#### **Specifically Designed for High Performance**

A Sliding Window that allows levels of flexibility, and caters for those who seek slim -line and heavy duty features for their projects.

With these Sliding Windows, Hi Point Windows have integrated a custom designed Storm sill, which has a deep sill structure that blocks away any storm water that has the potential to creep inside. Due to the high performance of this sill, Hi Point Windows can offer Life Time Warranty Against Leaks\*

This Sliding Window Suite is highly flexible, as it seamlessly adapts to all Hi Point Windows Suite such as the Double Hung Suites or Awning Suite, which allows for innovative design and provide exclusive configurations and design to those who seek custom made products.

Hi Point Windows don't have standard sizes, which means customers have flexibility in their sizes and design options. Hi Point Windows believe flexible is the key to achieve exclusive looks for its customers.