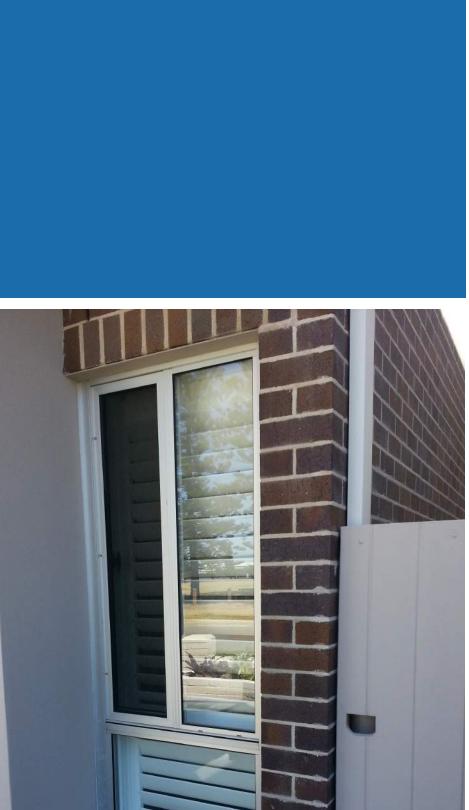

#### **Specifically Designed for High Performance**

A Sliding Window that allows levels of flexibility, and caters for those who seek slim -line and heavy duty features for their projects.

With these Sliding Windows, Hi Point Windows have integrated a custom designed Storm sill, which has a deep sill structure that blocks away any storm water that has the potential to creep inside. Due to the high performance of this sill, Hi Point Windows can offer Life Time Warranty Against Leaks\*

This Sliding Window Suite is highly flexible, as it seamlessly adapts to all Hi Point Windows Suite such as the Double Hung Suites or Awning Suite, which allows for innovative design and provide exclusive configurations and design to those who seek custom made products.

Hi Point Windows don't have standard sizes, which means customers have flexibility in their sizes and design options. Hi Point Windows believe flexible is the key to achieve exclusive looks for its customers.