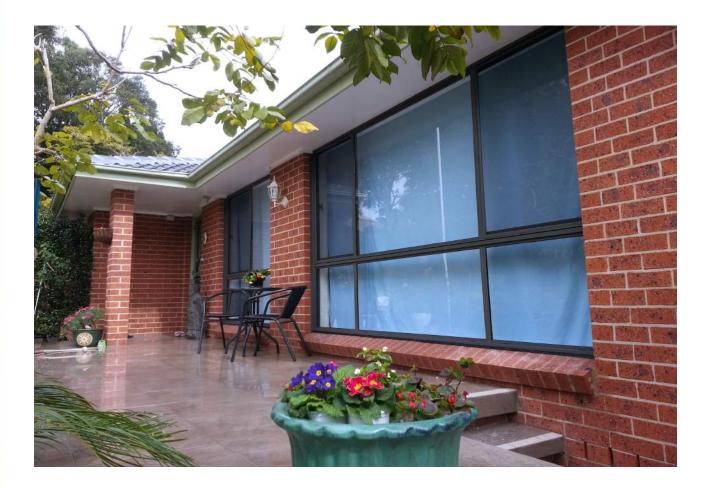

#### **Specifically Designed for High Performance**

A Sliding Window that allows levels of flexibility, and caters for those who seek slim -line and heavy duty features for their projects.

With these Sliding Windows, Hi Point Windows have integrated a custom designed Storm sill, which has a deep sill structure that blocks away any storm water that has the potential to creep inside. Due to the high performance of this sill, Hi Point Windows can offer Life Time Warranty Against Leaks\*

This Sliding Window Suite is highly flexible, as it seamlessly adapts to all Hi Point Windows Suite such as the Double Hung Suites or Awning Suite, which allows for innovative design and provide exclusive configurations and design to those who seek custom made products.

Hi Point Windows don't have standard sizes, which means customers have flexibility in their sizes and design options. Hi Point Windows believe flexible is the key to achieve exclusive looks for its customers.