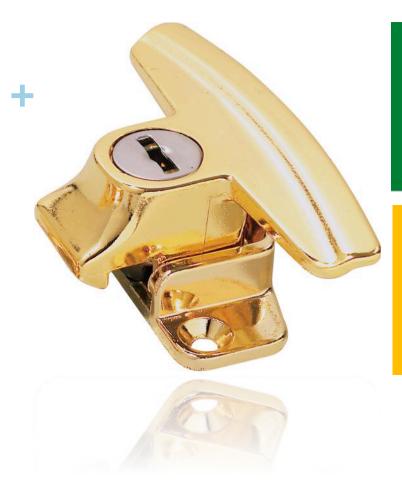

#### Features of the Sliding Window Lock

Premium zinc diecast metal sliding window lock.

Suitable for sliding windows.

- Available in Lockable and Non-Lockable versions Zinc diecast construction
- Stylish design
- Spring loaded catch for automatic latching
- Strikes includes anti-bow lugs
- Push lever to open, pull lever to close
- Combination pull and fastener
- Key to lock and unlock
- Combination pull and fastener
- Australian made with imported cylinder

#### **Standard Finish: - Satin Black**

Other Finishes available if requested: -

- Bright Gold
- Satin Chrome
- Bright Chrome
- White 16