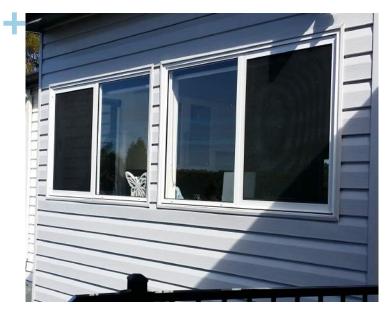

#### **Specifically Designed for High Performance**

A Sliding Window that allows levels of flexibility, and caters for those who seek slim -line and heavy duty features for their projects.

With these Sliding Windows, Hi Point Windows have integrated a custom designed Storm sill, which has a deep sill structure that blocks away any storm water that has the potential to creep inside. Due to the high performance of this sill, Hi Point Windows can offer Life Time Warranty Against Leaks\*

This Sliding Window Suite is highly flexible, as it seamlessly adapts to all Hi Point Windows Suite such as the Double Hung Suites or Awning Suite, which allows for innovative design and provide exclusive configurations and design to those who seek custom made products.

Hi Point Windows don't have standard sizes, which means customers have flexibility in their sizes and design options. Hi Point Windows believe flexible is the key to achieve exclusive looks for its customers.