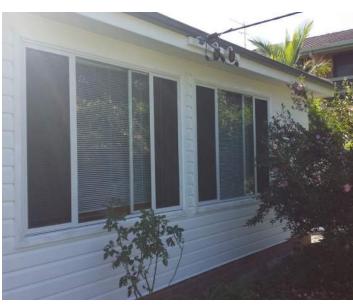

#### **Specifically Designed for High Performance**

A Sliding Window that allows levels of flexibility, and caters for those who seek slim -line and heavy duty features for their projects.

With these Sliding Windows, Hi Point Windows have integrated a custom designed Storm sill, which has a deep sill structure that blocks away any storm water that has the potential to creep inside. Due to the high performance of this sill, Hi Point Windows can offer Life Time Warranty Against Leaks\*

This Sliding Window Suite is highly flexible, as it seamlessly adapts to all Hi Point Windows Suite such as the Double Hung Suites or Awning Suite, which allows for innovative design and provide exclusive configurations and design to those who seek custom made products.

Hi Point Windows don't have standard sizes, which means customers have flexibility in their sizes and design options. Hi Point Windows believe flexible is the key to achieve exclusive looks for its customers.